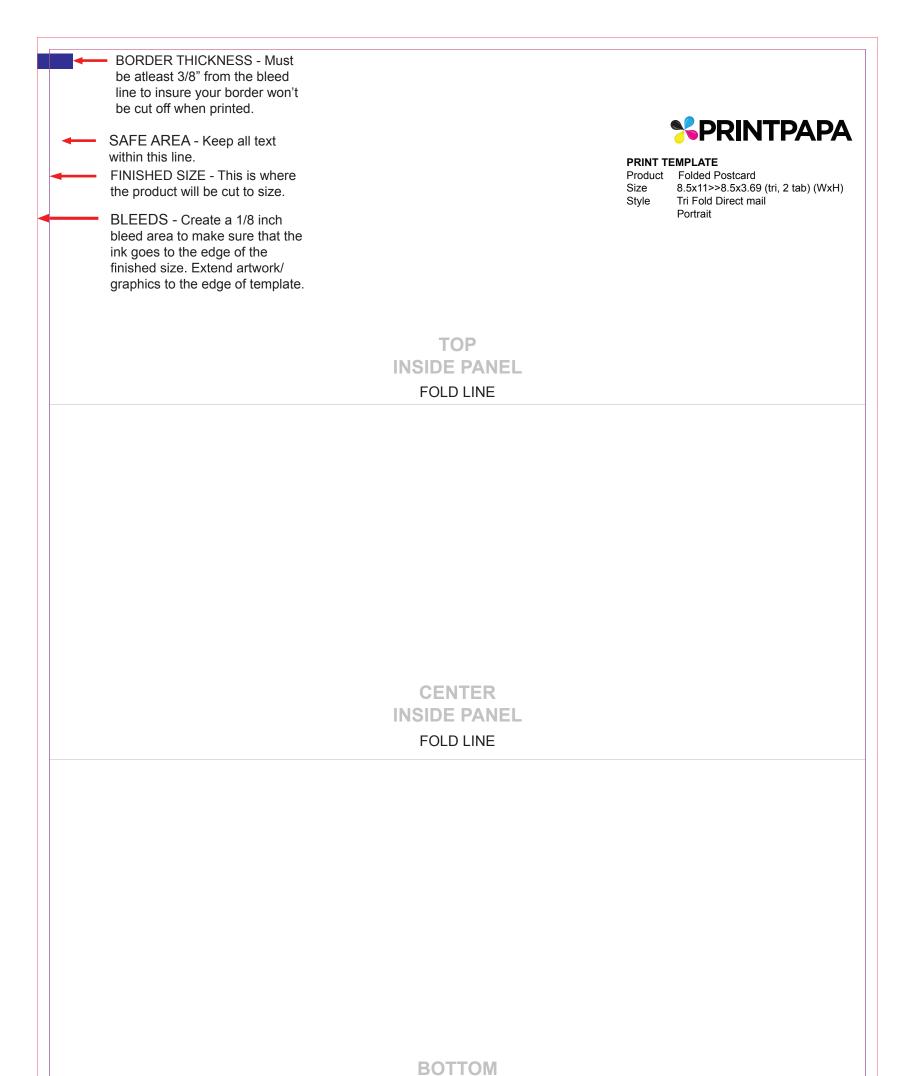

PRINT TEMPLATE

Product Folded Postcard

8.5x11>>8.5x3.69 (tri, 2 tab) (WxH) Size Style Tri Fold Direct mail

Portrait

**BORDER THICKNESS - Must** be atleast 3/8" from the bleed line to insure your border won't be cut off when printed.

SAFE AREA - Keep all text within this line.

FINISHED SIZE - This is where the product will be cut to size.

BLEEDS - Create a 1/8 inch bleed area to make sure that the ink goes to the edge of the finished size. Extend artwork/ graphics to the edge of template.